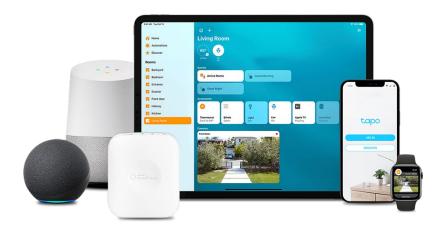

### **Matter Compatible**

With Matter support, using one-app to control all smart devices is no longer a fantasy. Integrate P110M into your favorite ecosystems to create a unified smart home.

## Free Up Your Hands with Voice Control

Free up your hands by using simple voice com-mands with Alexa, Siri®, or Google Assistant.

\*No hub needed when used in Tapo. Yet if you use it in a third-party app, a Matter hub is needed.