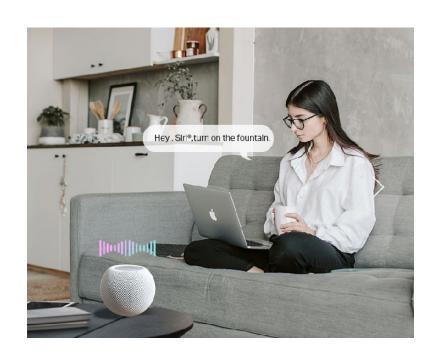

## Free Up Your Hands with Voice Control

Free up your hands by using simple voice com-mands with Alexa, Siri®, or Google Assistant.

\*No hub needed when used in Tapo. Yet if you use it in a third-party app, a Matter hub is needed.